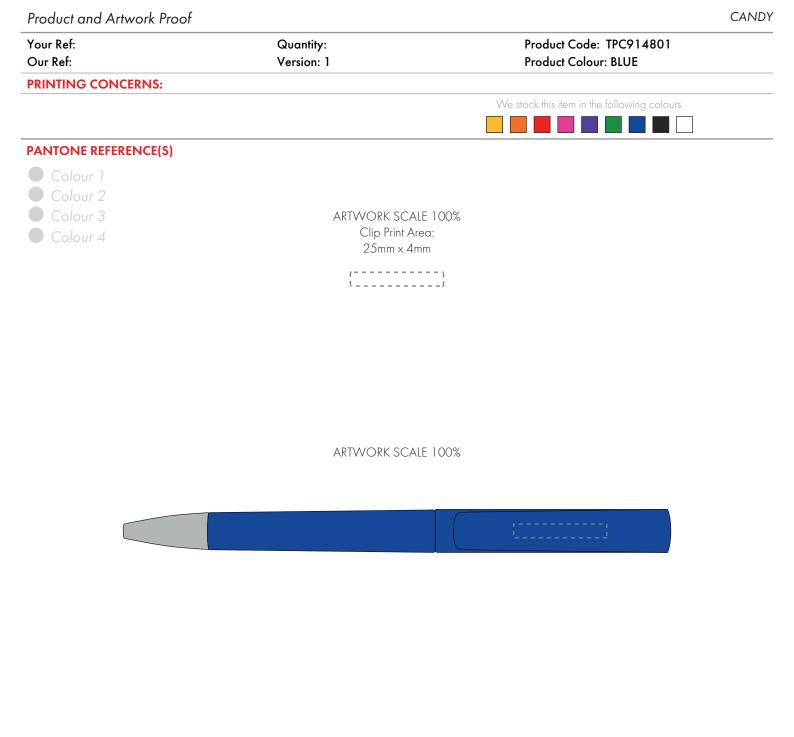

The dashed line is to demonstrate print area and will not appear on your printed item